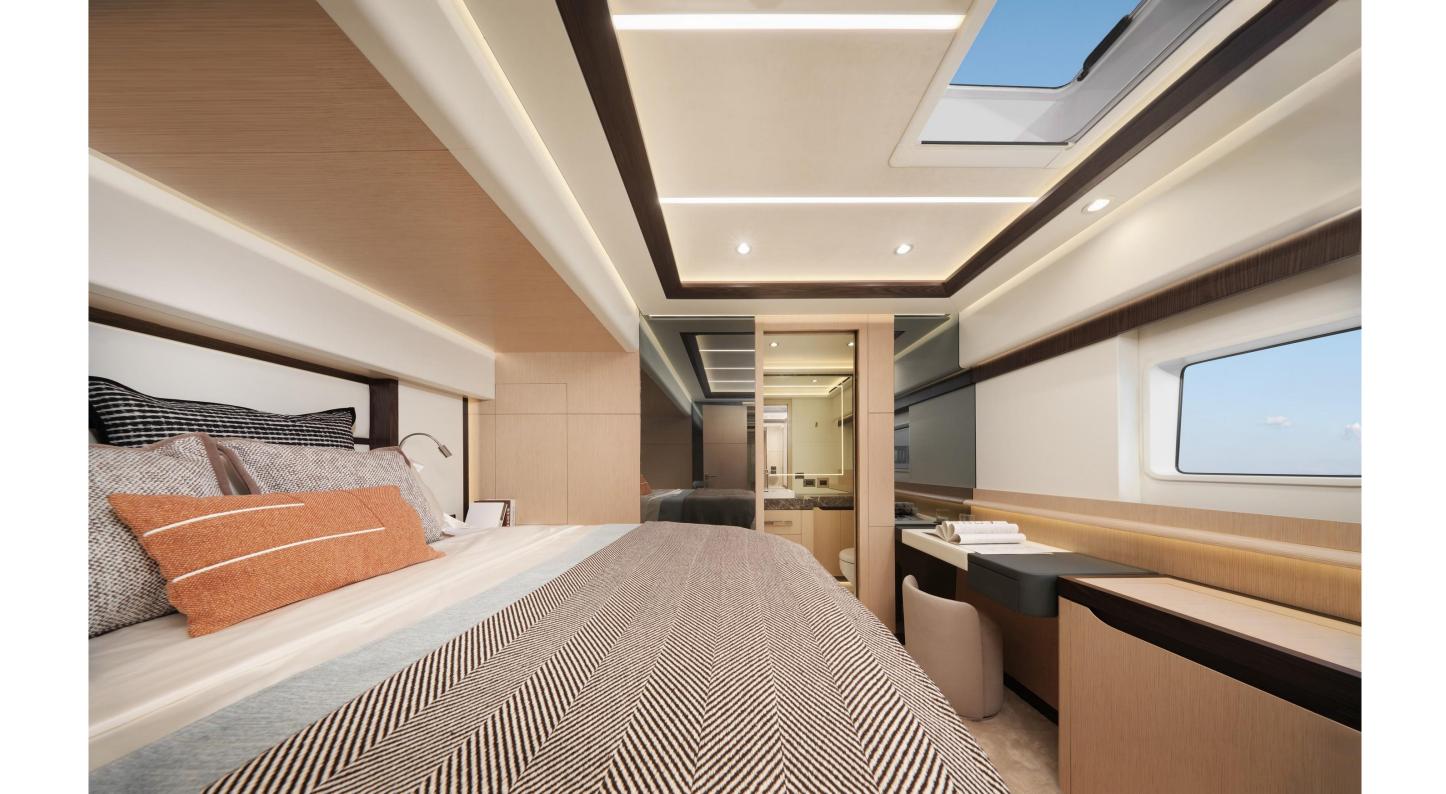

#### LOWER DECK

The lower deck is designated as a private living space for the owner and guests. The owner's cabin is a marvel, featuring amenities such as a TV, dressing table, bar fridge, and a working table. This space serves not only as a bedroom but also as a home office.

Guest cabins are thoughtfully designed with a walk-in wardrobe, lounge area, and an independent bathroom. Every detail in the design reflects meticulous attention, providing a hotel-like experience where only the subtle sound of waves serves as a reminder that owner and guests are at sea.