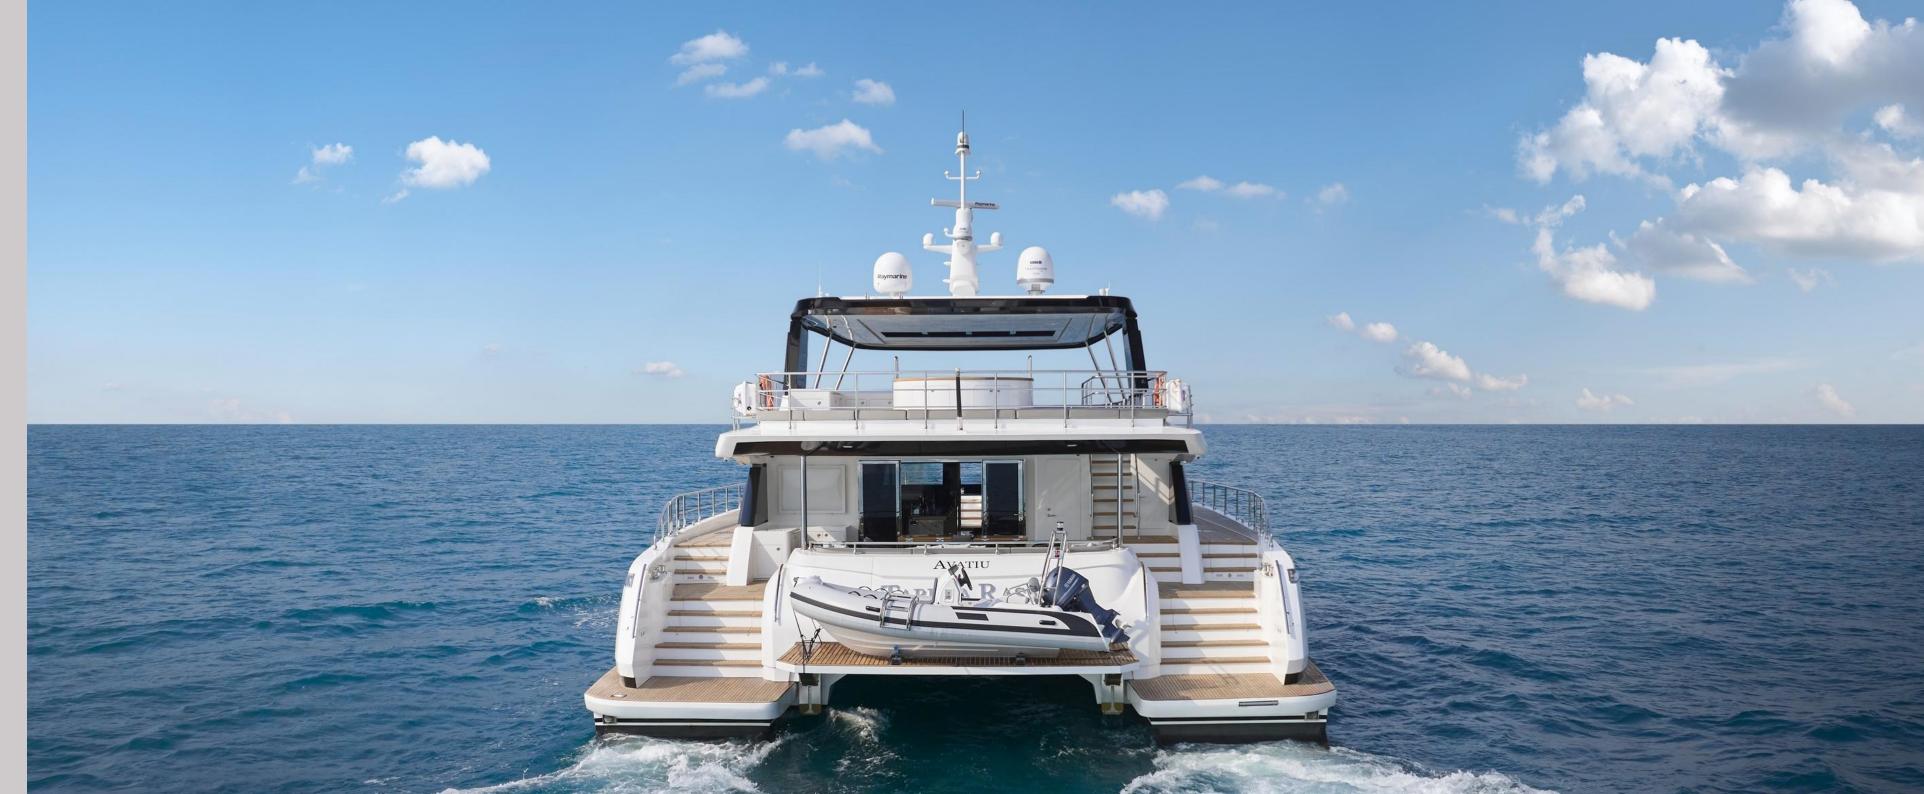

## AFTDECK

Adding to the outdoor experience is the hydraulic swim platform on the aftdeck, which offers versatility by expanding the social area when raised and seamlessly integrating with the diving platform when lowered.