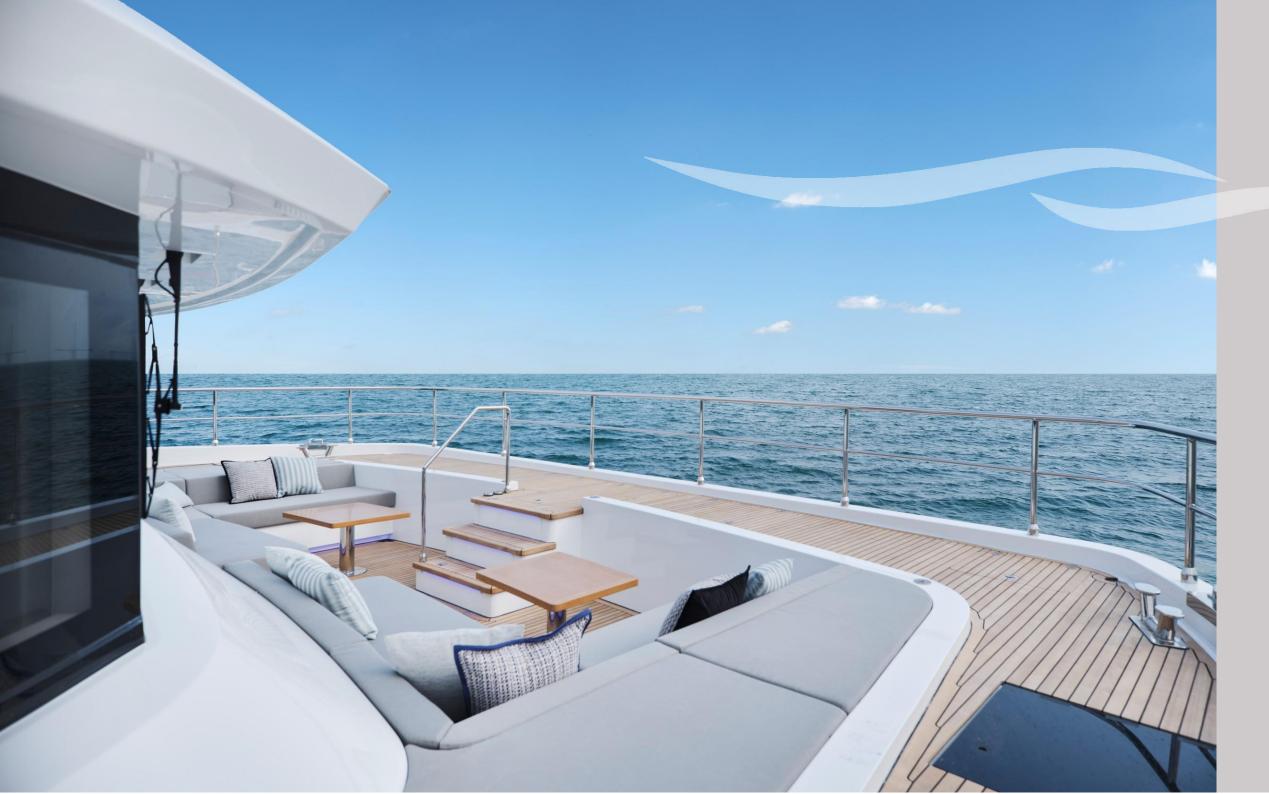

#### FOREDECK

Step onto the foredeck, meticulously crafted for an unparalleled outdoor experience.

Integrated poles effortlessly create a fully shaded area, providing sophisticated retreat from the sun. This innovation ensures comfort for all onboard.

Safety is paramount, especially in the seating area. Meticulous design caters to pets and children, offering peace of mind to all passengers. Access is seamless, facilitating anchoring and boat handling with efficiency. Whether you're a seasoned sailor or a novice, navigating this space is intuitive. For uninterrupted relaxation, crew access is discreetly located, providing a separate haven for peaceful enjoyment.