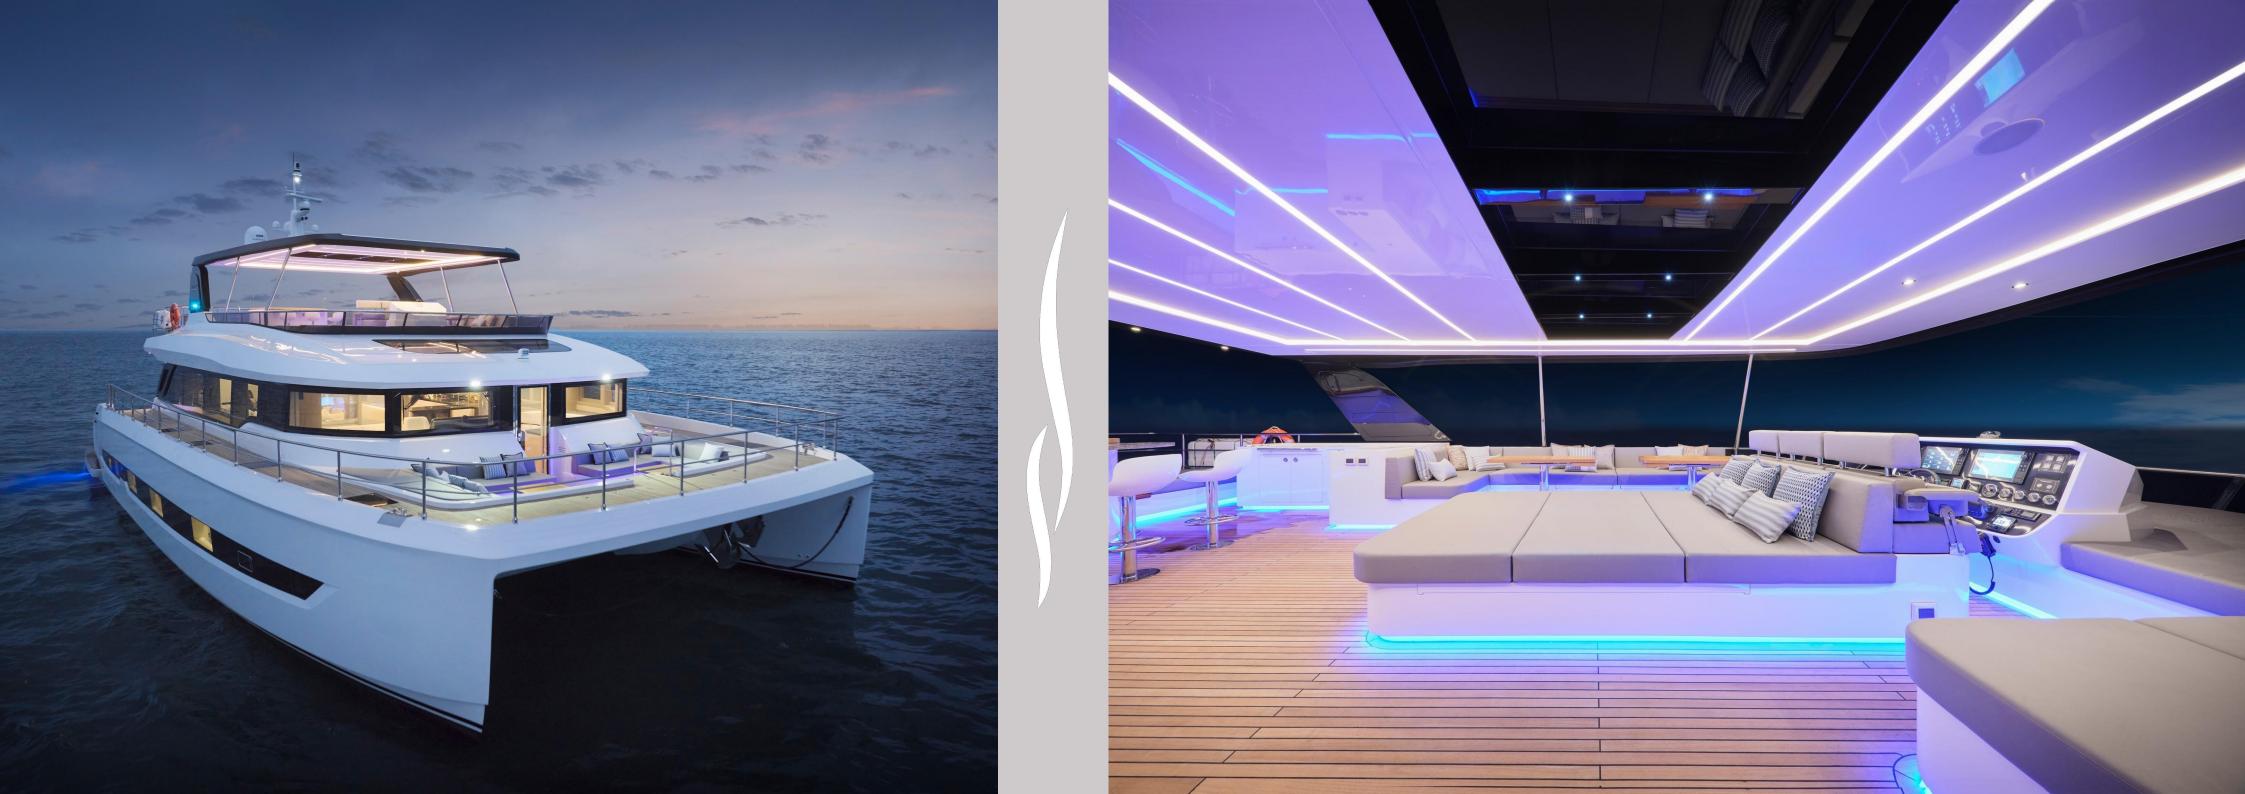

### FLYBRIDGE

At BBQ and Refreshment center, tantalizing flavors await to delight your palate. As night descends, recline on daybed under the twinkling stars visible through the skylight, enjoying the magic moment.

For adventurers, flybridge offers the thrill of navigating the open seas from extra-large helm seating, perfect for couples embarking on unforgettable voyages. With impeccable docking vision, maneuvering the vessel with confidence is effortless.

The flybridge deck emerges as a tranquil oasis, inviting you to unwind and socialize in luxurious surroundings.Unwind in captivating spa, where the gentle ocean breeze invites you to escape the stresses of everyday life and embrace tranquility. Marvel at the breathtaking BAR counter enveloping the spa, offering unparalleled views that stretch beyond the horizon and set the stage for unforgettable moments.