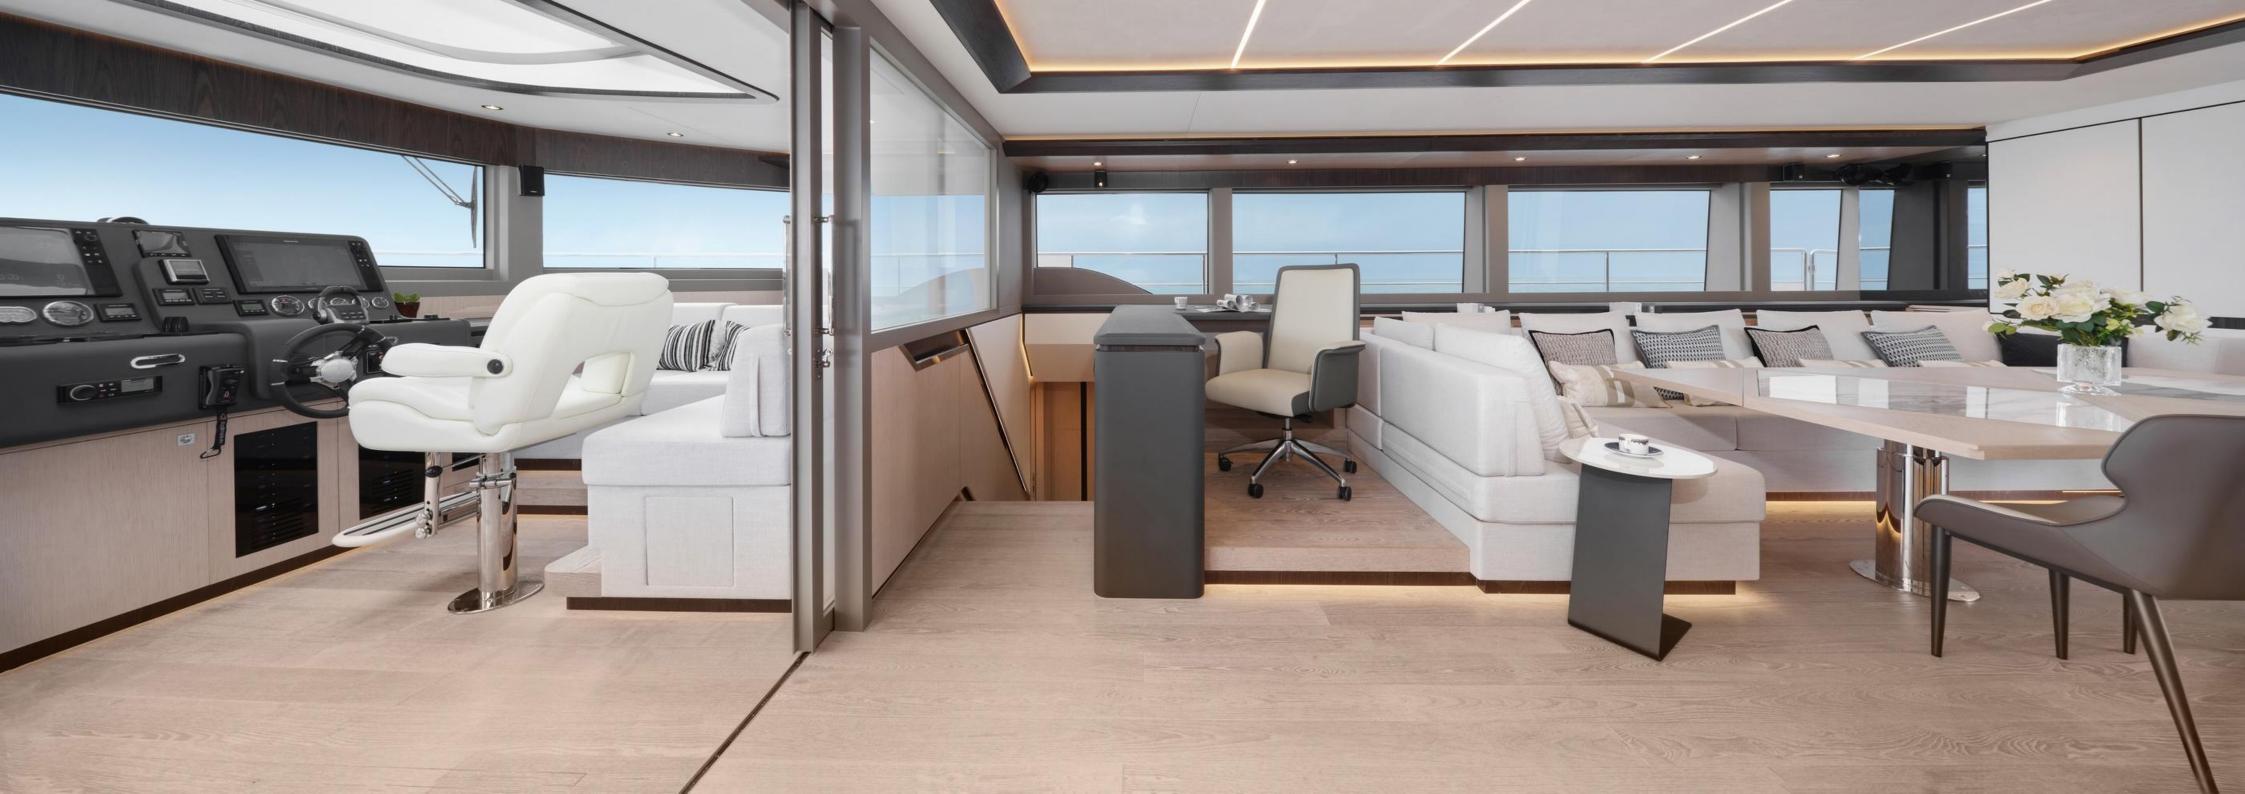

For adventurers, flybridge offers the thrill of navigating the open seas from extra-large helm seating, perfect for couples embarking on unforgettable voyages. With impeccable docking vision, maneuvering the vessel with confidence is effortless.

#### LOWER DECK

The lower deck is designated as a private living space for the owner and guests. The owner's cabin is a marvel, featuring amenities such as a TV, dressing table, bar fridge, and a working table. This space serves not only as a bedroom but also as a home office.