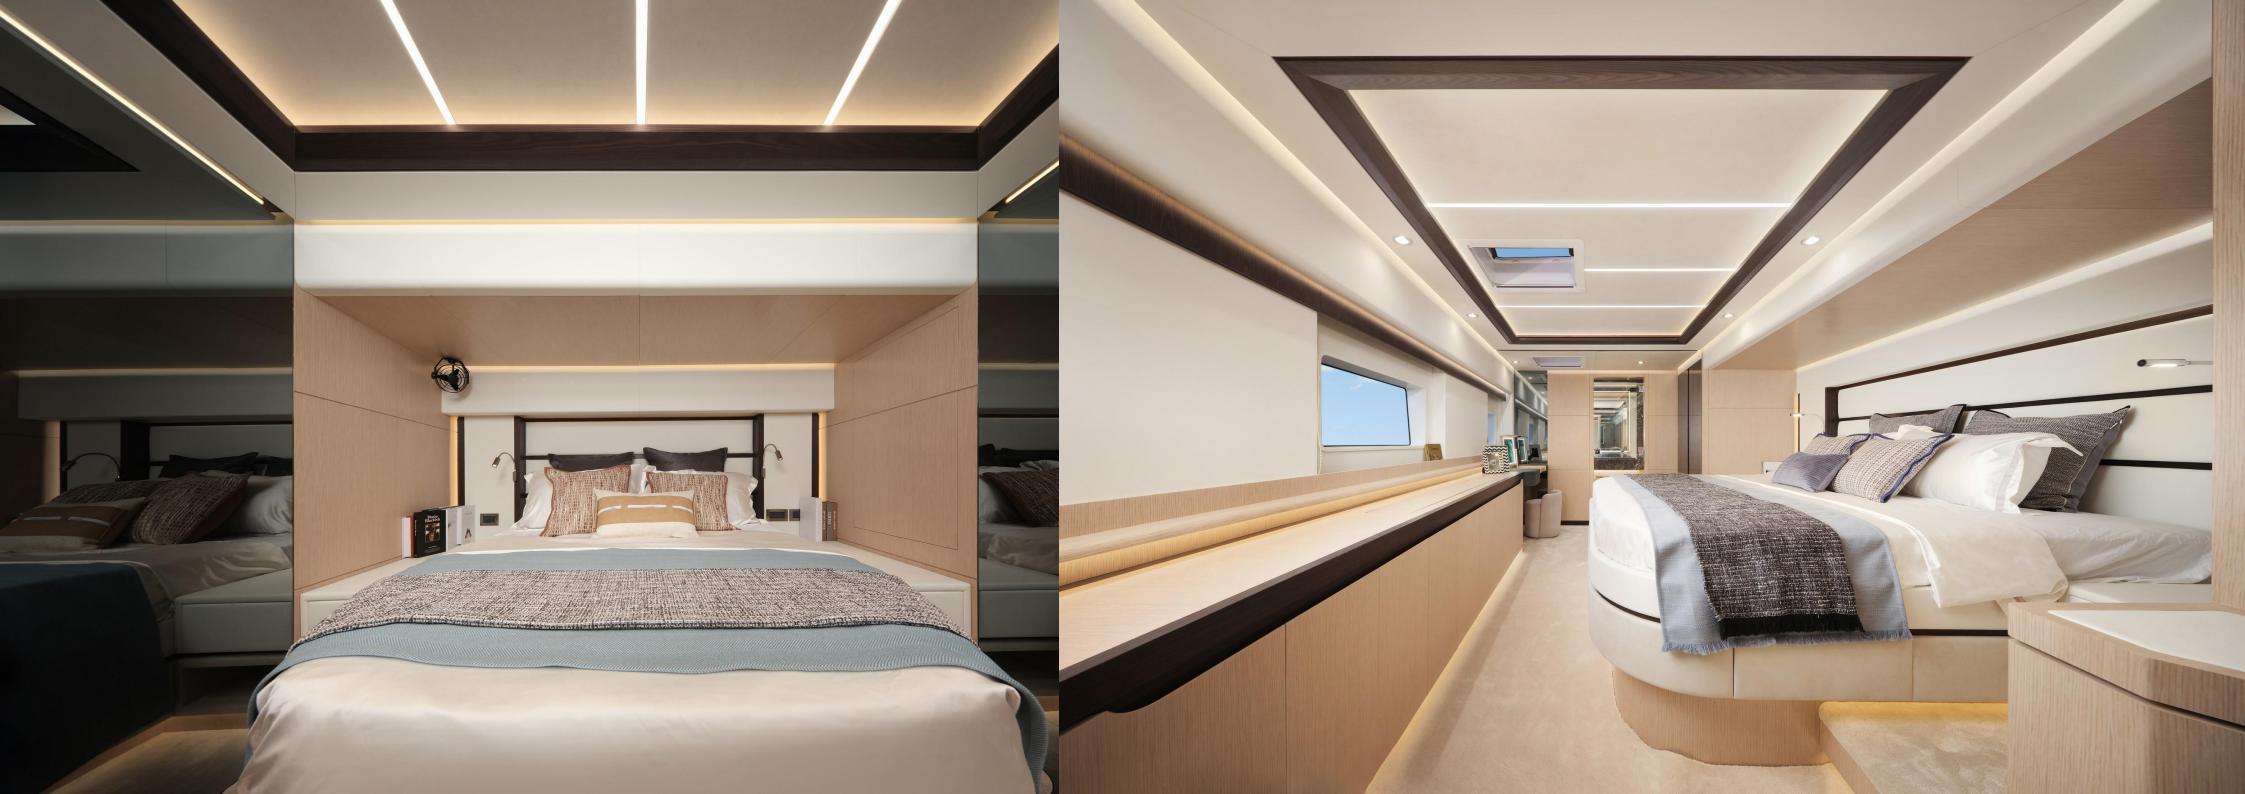

#### LOWER DECK

The lower deck is designated as a private living space for the owner and guests. The owner's cabin is a marvel, featuring amenities such as a TV, dressing table, bar fridge, and a working table. This space serves not only as a bedroom but also as a home office.

Guest cabins are thoughtfully designed with a walk-in wardrobe, lounge area, and an independent bathroom. Every detail in the design reflects meticulous attention, providing a hotel-like experience where only the subtle sound of waves serves as a reminder that owner and guests are at sea.