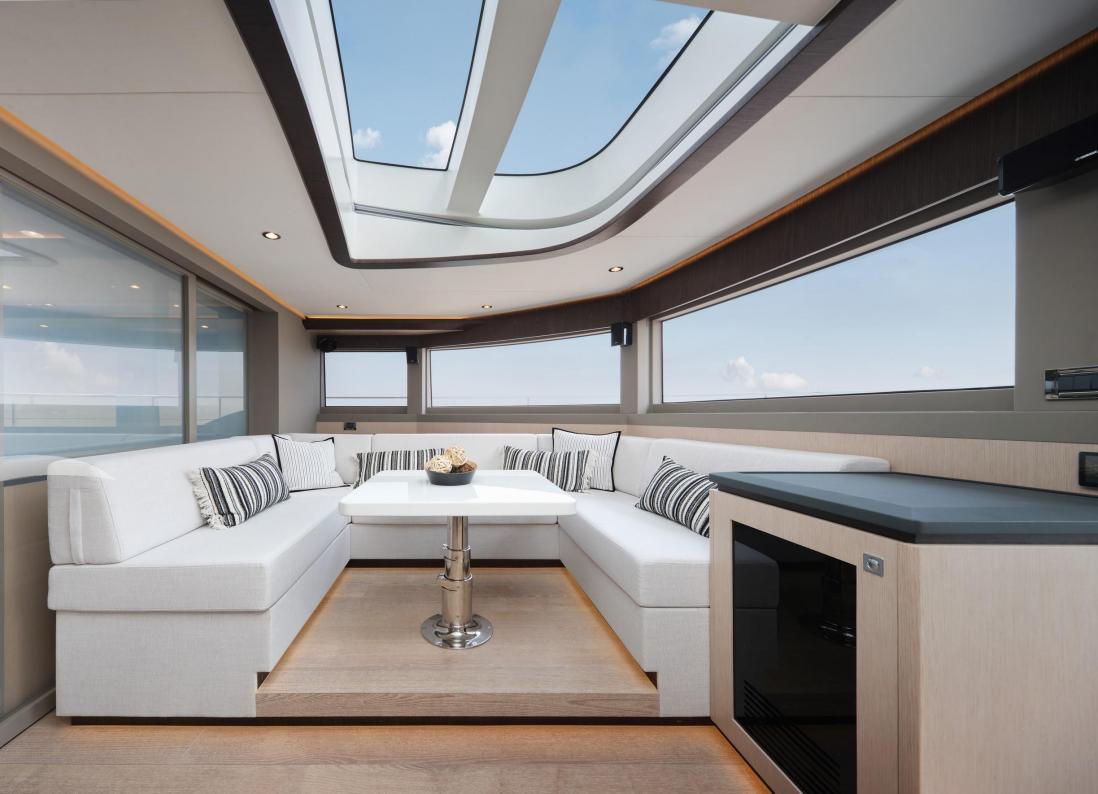

## MAIN DECK

Surrounded by glass windows, the salon is bathed in natural light from every angle. Front and rear dual-sliding glass doors beckon guests to seamlessly transition from the salon to the foredeck or aftdeck, inviting them to discover the mysterious charm of the sea. The kitchen island takes center stage in the salon, creating a welcoming space for friends and family to gather comfortably while preparing food or enjoying a glass of wine.