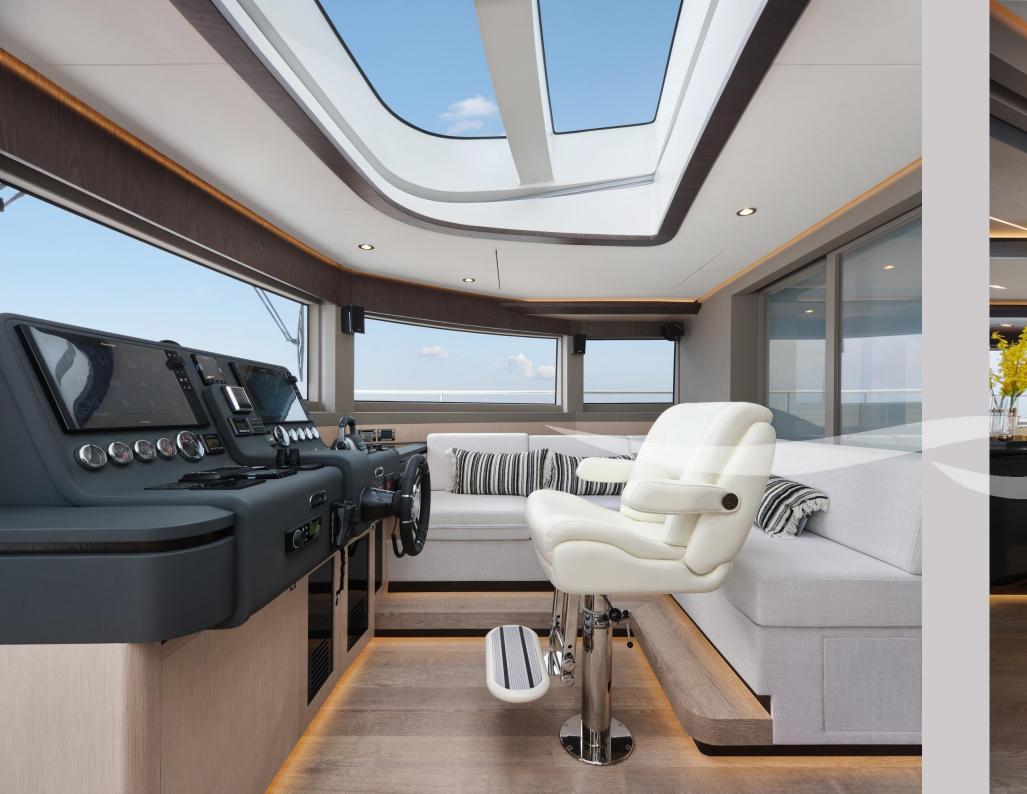

For adventurers, flybridge offers the thrill of navigating the open seas from extra-large helm seating, perfect for couples embarking on unforgettable voyages. With impeccable docking vision, maneuvering the vessel with confidence is effortless.