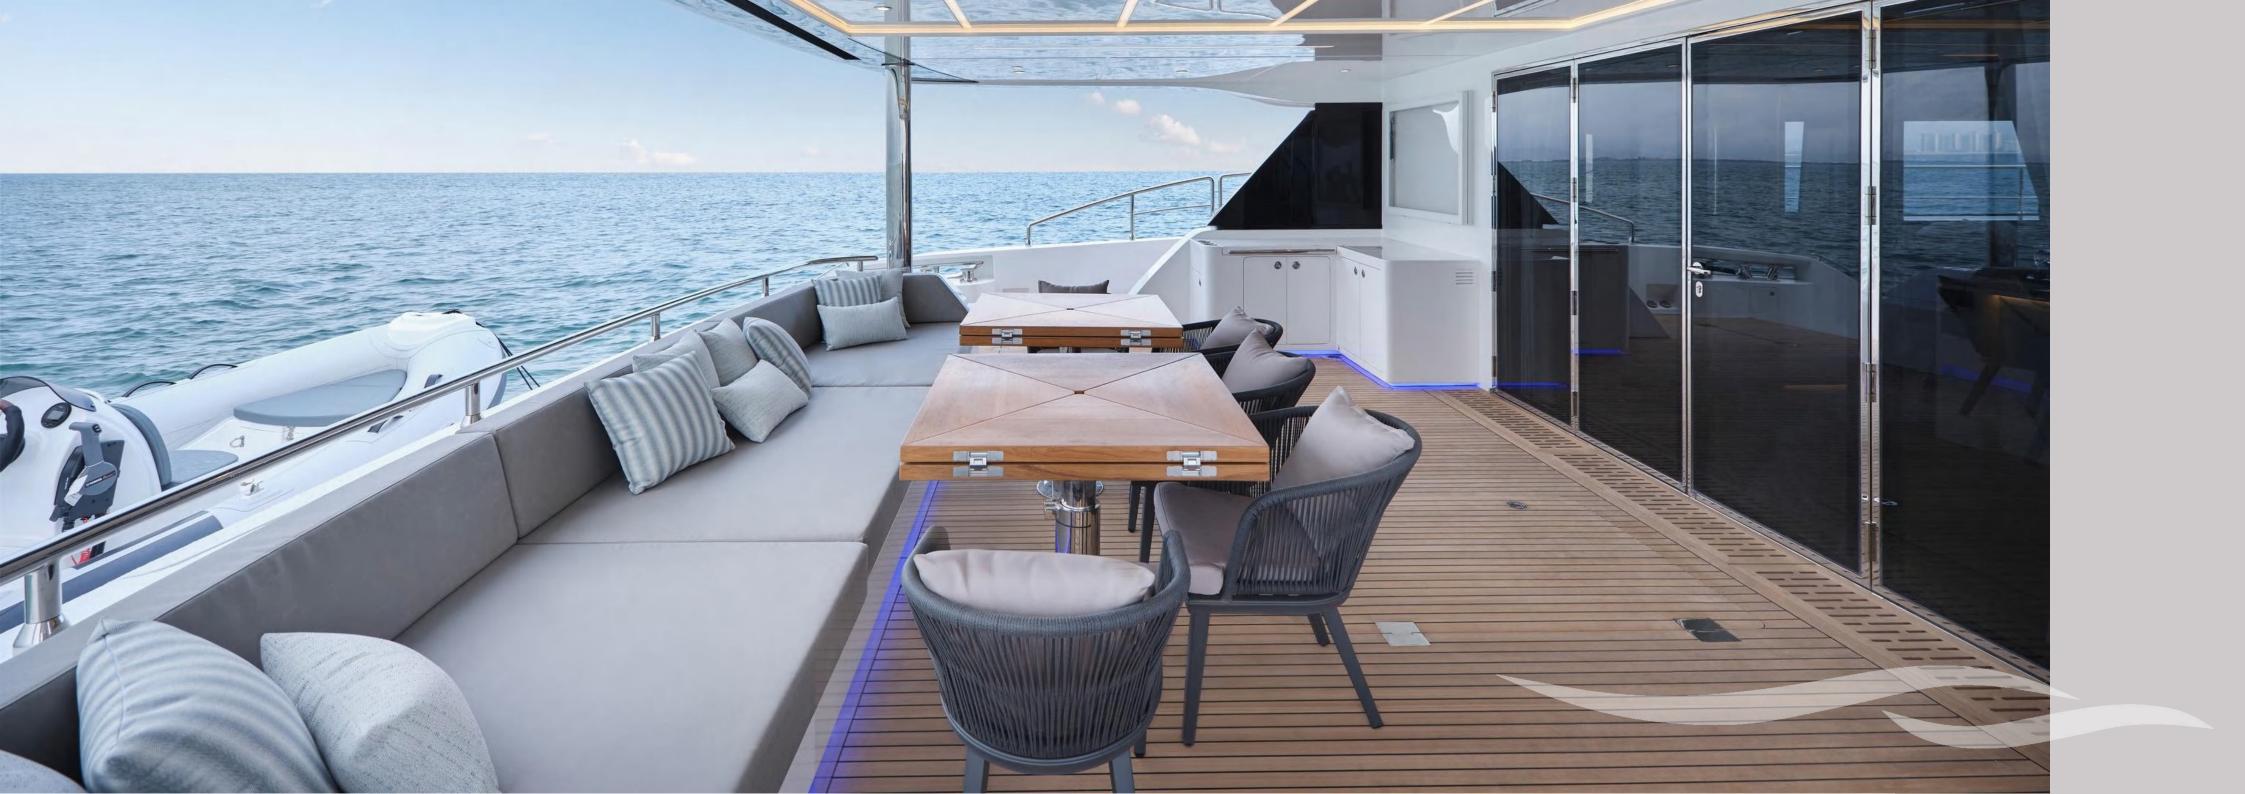

### FLYBRIDGE

At BBQ and Refreshment center, tantalizing flavors await to delight your palate. As night descends, recline on daybed under the twinkling stars visible through the skylight, enjoying the magic moment.

The flybridge deck emerges as a tranquil oasis, inviting you to unwind and socialize in luxurious surroundings.Unwind in captivating spa, where the gentle ocean breeze invites you to escape the stresses of everyday life and embrace tranquility. Marvel at the breathtaking BAR counter enveloping the spa, offering unparalleled views that stretch beyond the horizon and set the stage for unforgettable moments.