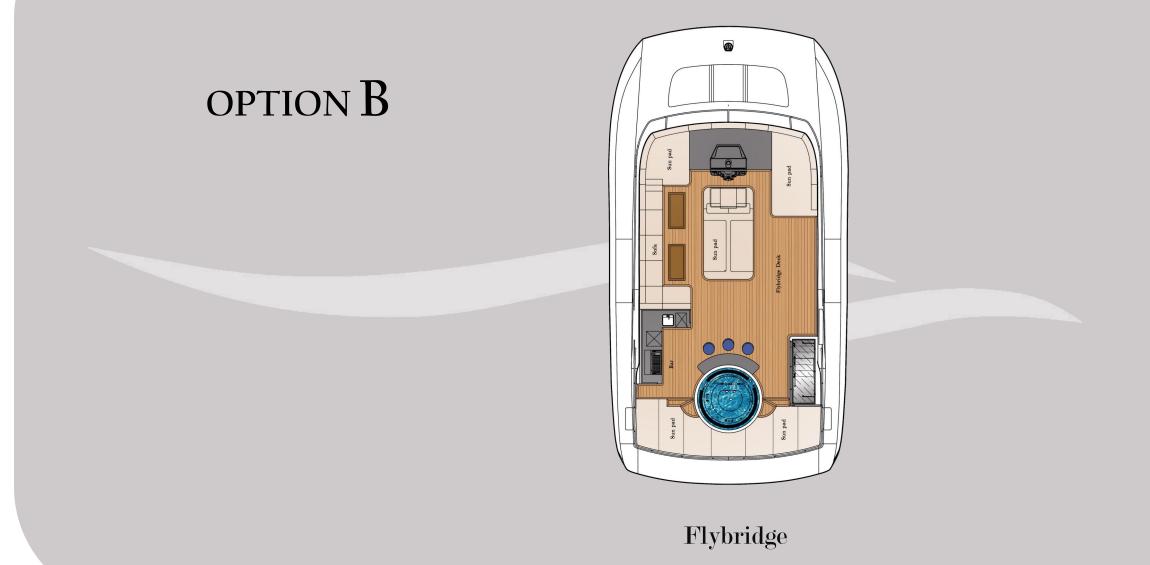

### FLYBRIDGE

At BBQ and Refreshment center, tantalizing flavors await to delight your palate. As night descends, recline on daybed under the twinkling stars visible through the skylight, enjoying the magic moment.

For adventurers, flybridge offers the thrill of navigating the open seas from extra-large helm seating, perfect for couples embarking on unforgettable voyages. With impeccable docking vision, maneuvering the vessel with confidence is effortless.

The flybridge deck emerges as a tranquil oasis, inviting you to unwind and socialize in luxurious surroundings.Unwind in captivating spa, where the gentle ocean breeze invites you to escape the stresses of everyday life and embrace tranquility. Marvel at the breathtaking BAR counter enveloping the spa, offering unparalleled views that stretch beyond the horizon and set the stage for unforgettable moments.