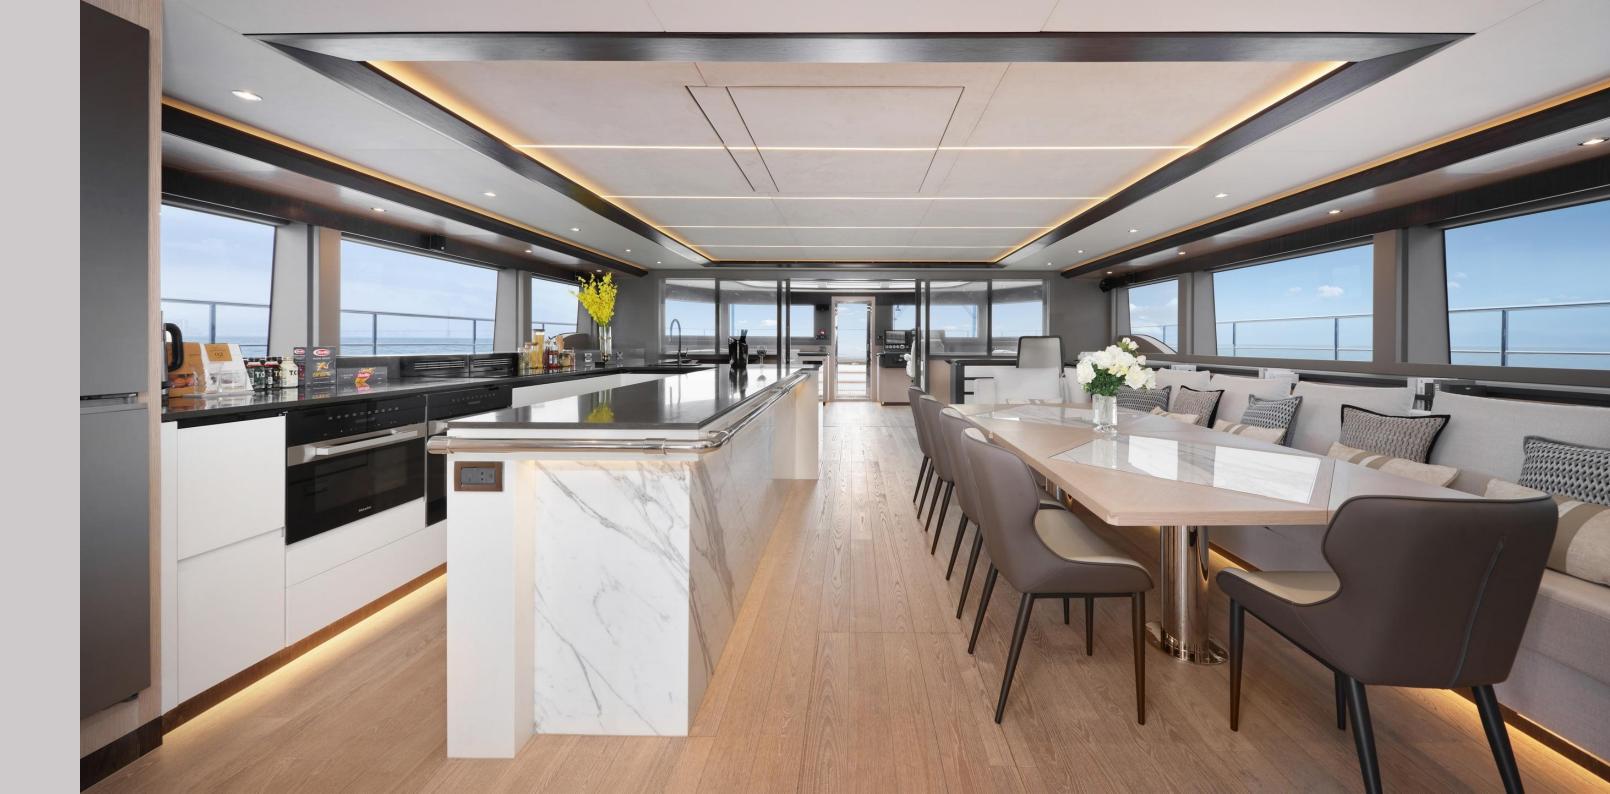

## MAIN DECK

Surrounded by glass windows, the salon is bathed in natural light from every angle. Front and rear dual-sliding glass doors beckon guests to seamlessly transition from the salon to the foredeck or aftdeck, inviting them to discover the mysterious charm of the sea. The kitchen island takes center stage in the salon, creating a welcoming space for friends and family to gather comfortably while preparing food or enjoying a glass of wine.