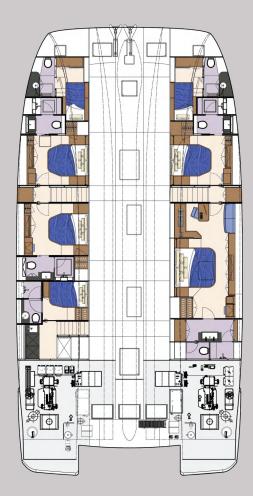

#### LOWER DECK

The lower deck is designated as a private living space for the owner and guests. The owner's cabin is a marvel, featuring amenities such as a TV, dressing table, bar fridge, and a working table. This space serves not only as a bedroom but also as a home office.

Guest cabins are thoughtfully designed with a walk-in wardrobe, lounge area, and an independent bathroom. Every detail in the design reflects meticulous attention, providing a hotel-like experience where only the subtle sound of waves serves as a reminder that owner and guests are at sea.

## Lower Deck

Main Deck

Lower Deck