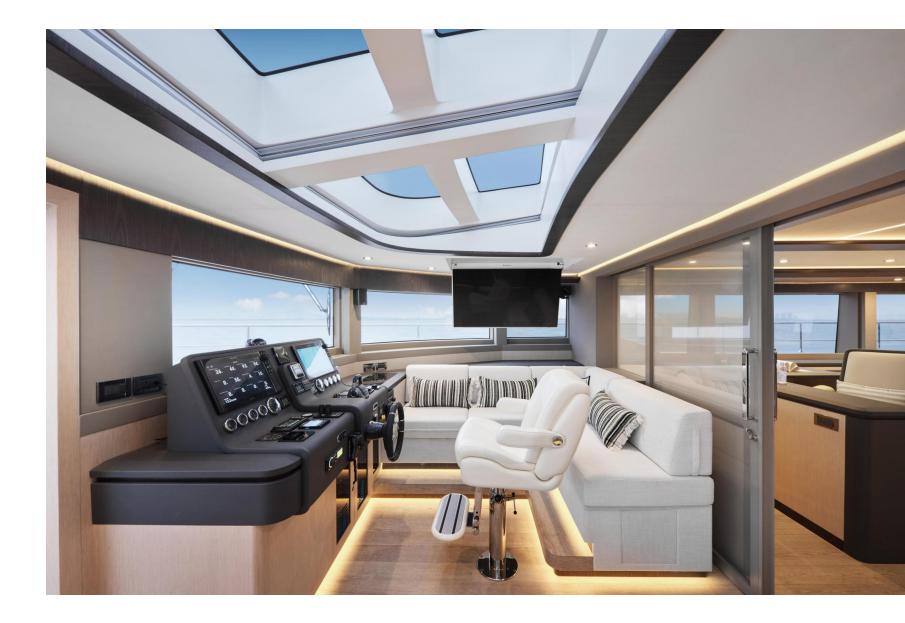

For adventurers, flybridge offers the thrill of navigating the open seas from extra-large helm seating, perfect for couples embarking on unforgettable voyages. With impeccable docking vision, maneuvering the vessel with confidence is effortless.