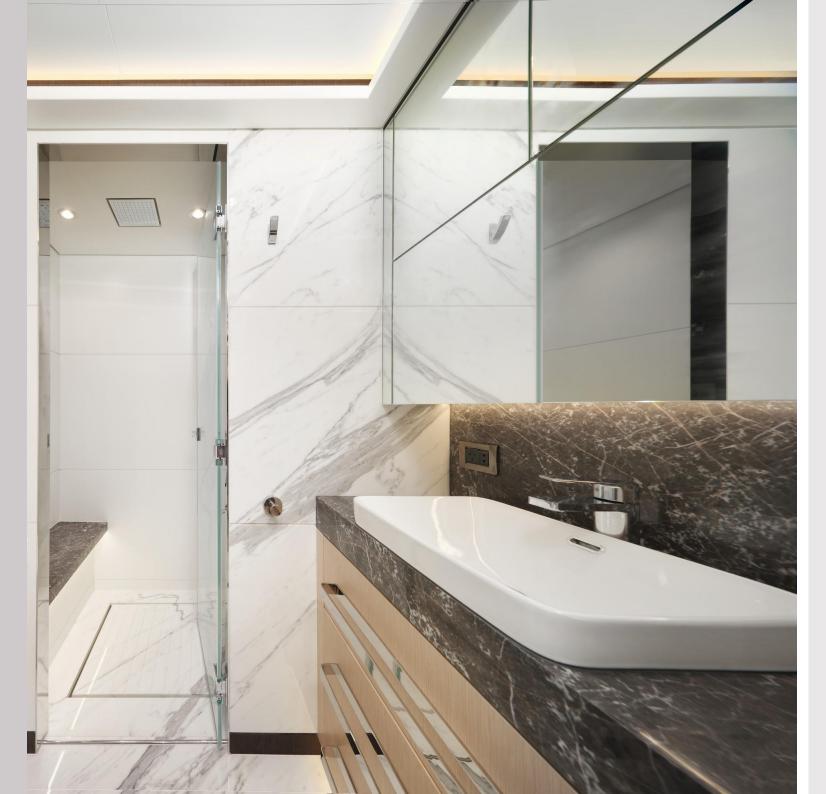

#### LOWER DECK

The lower deck is designated as a private living space for the owner and guests. The owner's cabin is a marvel, featuring amenities such as a TV, dressing table, bar fridge, and a working table. This space serves not only as a bedroom but also as a home office.

Guest cabins are thoughtfully designed with a walk-in wardrobe, lounge area, and an independent bathroom. Every detail in the design reflects meticulous attention, providing a hotel-like experience where only the subtle sound of waves serves as a reminder that owner and guests are at sea.