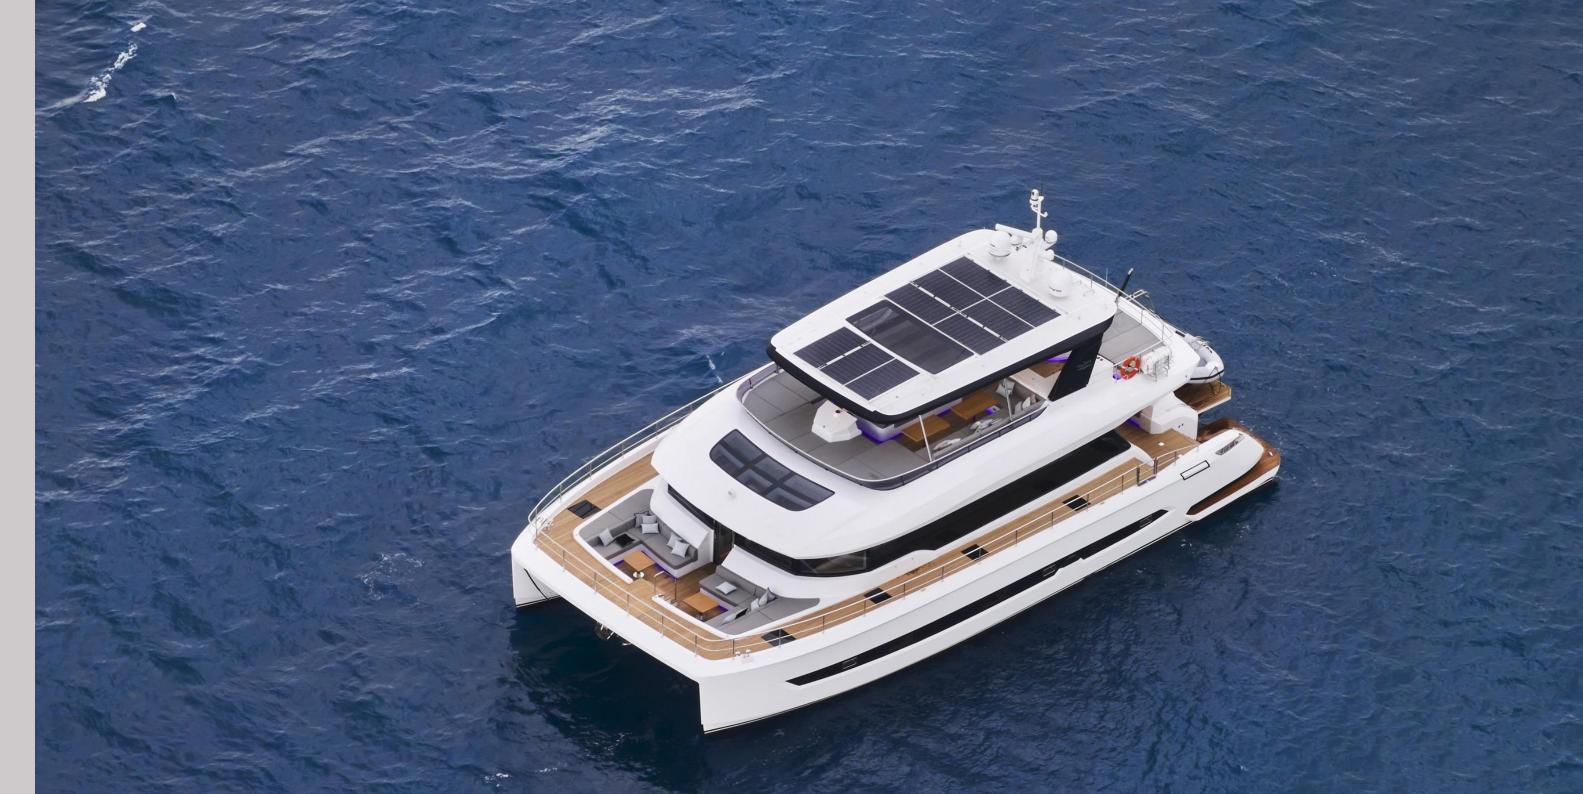

# LUXURY UNVEILED EMBRACING SPACIOUS GRANDEUR

Vista 75 stands as a testament to luxury, comfort, and innovation on the water. From its impressive dimensions to its meticulously designed spaces, every aspect of this yacht has been crafted to exceed expectations and provide an unparalleled yachting experience. Featuring spacious outdoor areas and thoughtful amenities, Vista 75 surpasses all expectations for a yacht of its size. Whether basking in the sun on the foredeck, enjoying a meal with loved ones, or exploring the mysterious charm of the sea, every moment aboard the Vista 75 is an unforgettable adventure.From its serene flybridge to its luxurious owner's cabin, every detail has been meticulously crafted to provide unparalleled comfort and enjoyment for owners and guests alike. Embark on a journey of luxury and relaxation aboard the Vista 75, and discover the true essence of yachting excellence.

## **SPECIFICATION**

Length overall: 22.88M (75'0'') Beam: 11.28M (37'0'') Draft at Half Load: 1.64M (5'4'') Displacement at Half Load: 90MT(198,416LBS) Gross Tonnage: 148GT Main Engine: 2 × VOLVO D13-1000HP Fuel Capacity: 10,000 Ltrs (2,642 US Gal.) Fresh Water: 1,500Ltrs (396 US Gal.) Max Speed: 20 Knots 2000NM@8Knots Range: Guests and Crews: A:12;B:18;C:24 Generators: 2 × Kohler 28KW GRP Material: **Classfication:** CE Certified Builder: Heysea Yachts Paolo Dose Exterior and Interior Design: