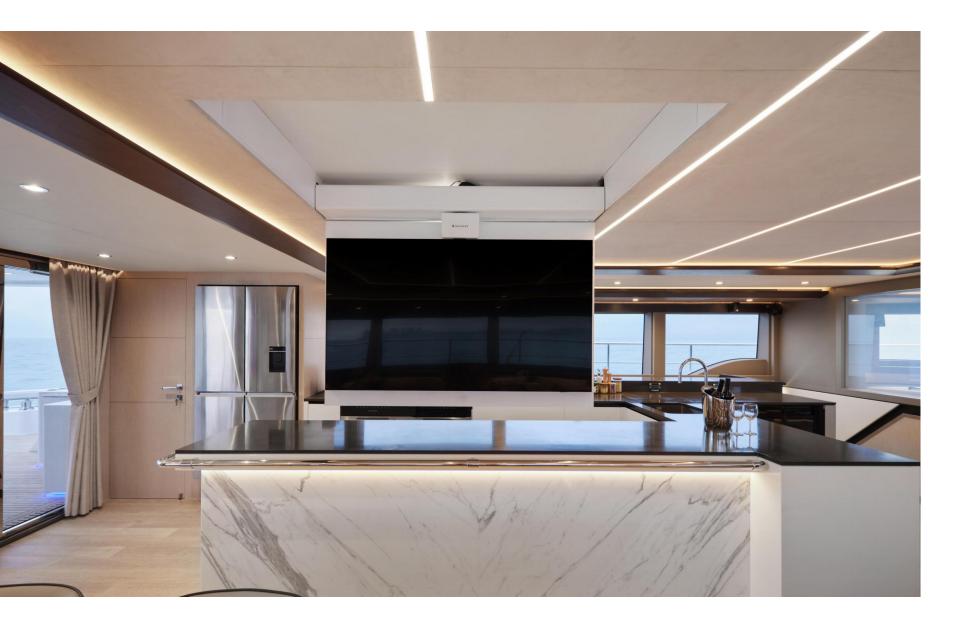

## MAIN DECK

Surrounded by glass windows, the salon is bathed in natural light from every angle. Front and rear dual-sliding glass doors beckon guests to seamlessly transition from the salon to the foredeck or aftdeck, inviting them to discover the mysterious charm of the sea. The kitchen island takes center stage in the salon, creating a welcoming space for friends and family to gather comfortably while preparing food or enjoying a glass of wine.