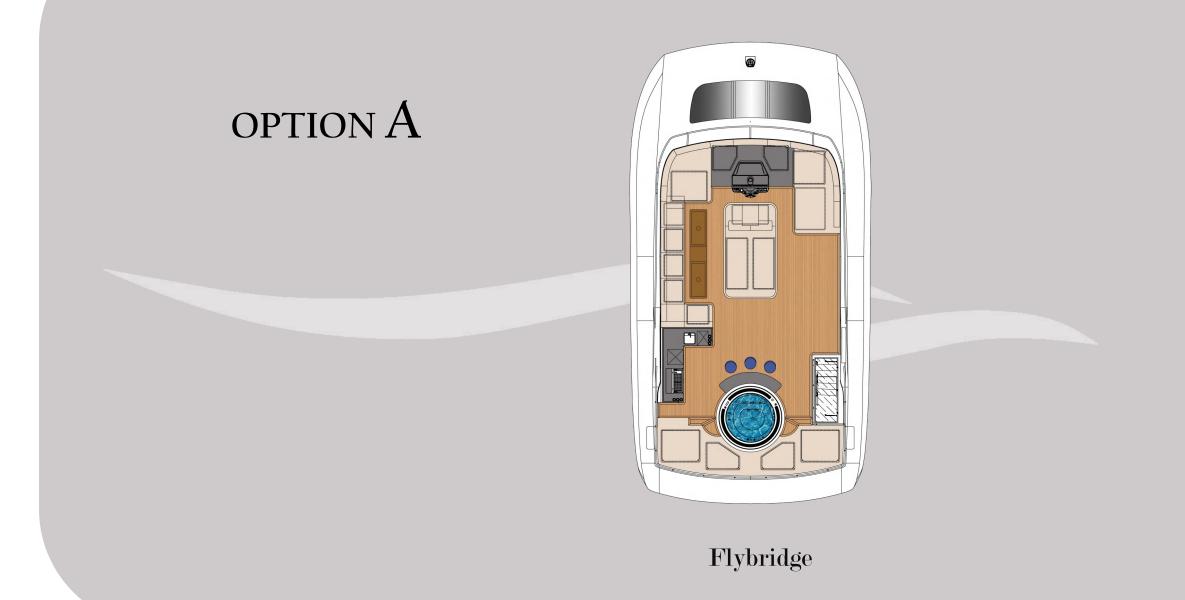

### FLYBRIDGE

At BBQ and Refreshment center, tantalizing flavors await to delight your palate. As night descends, recline on daybed under the twinkling stars visible through the skylight, enjoying the magic moment.

For adventurers, flybridge offers the thrill of navigating the open seas from extra-large helm seating, perfect for couples embarking on unforgettable voyages. With impeccable docking vision, maneuvering the vessel with confidence is effortless.

The flybridge deck emerges as a tranquil oasis, inviting you to unwind and socialize in luxurious surroundings.Unwind in captivating spa, where the gentle ocean breeze invites you to escape the stresses of everyday life and embrace tranquility. Marvel at the breathtaking BAR counter enveloping the spa, offering unparalleled views that stretch beyond the horizon and set the stage for unforgettable moments.