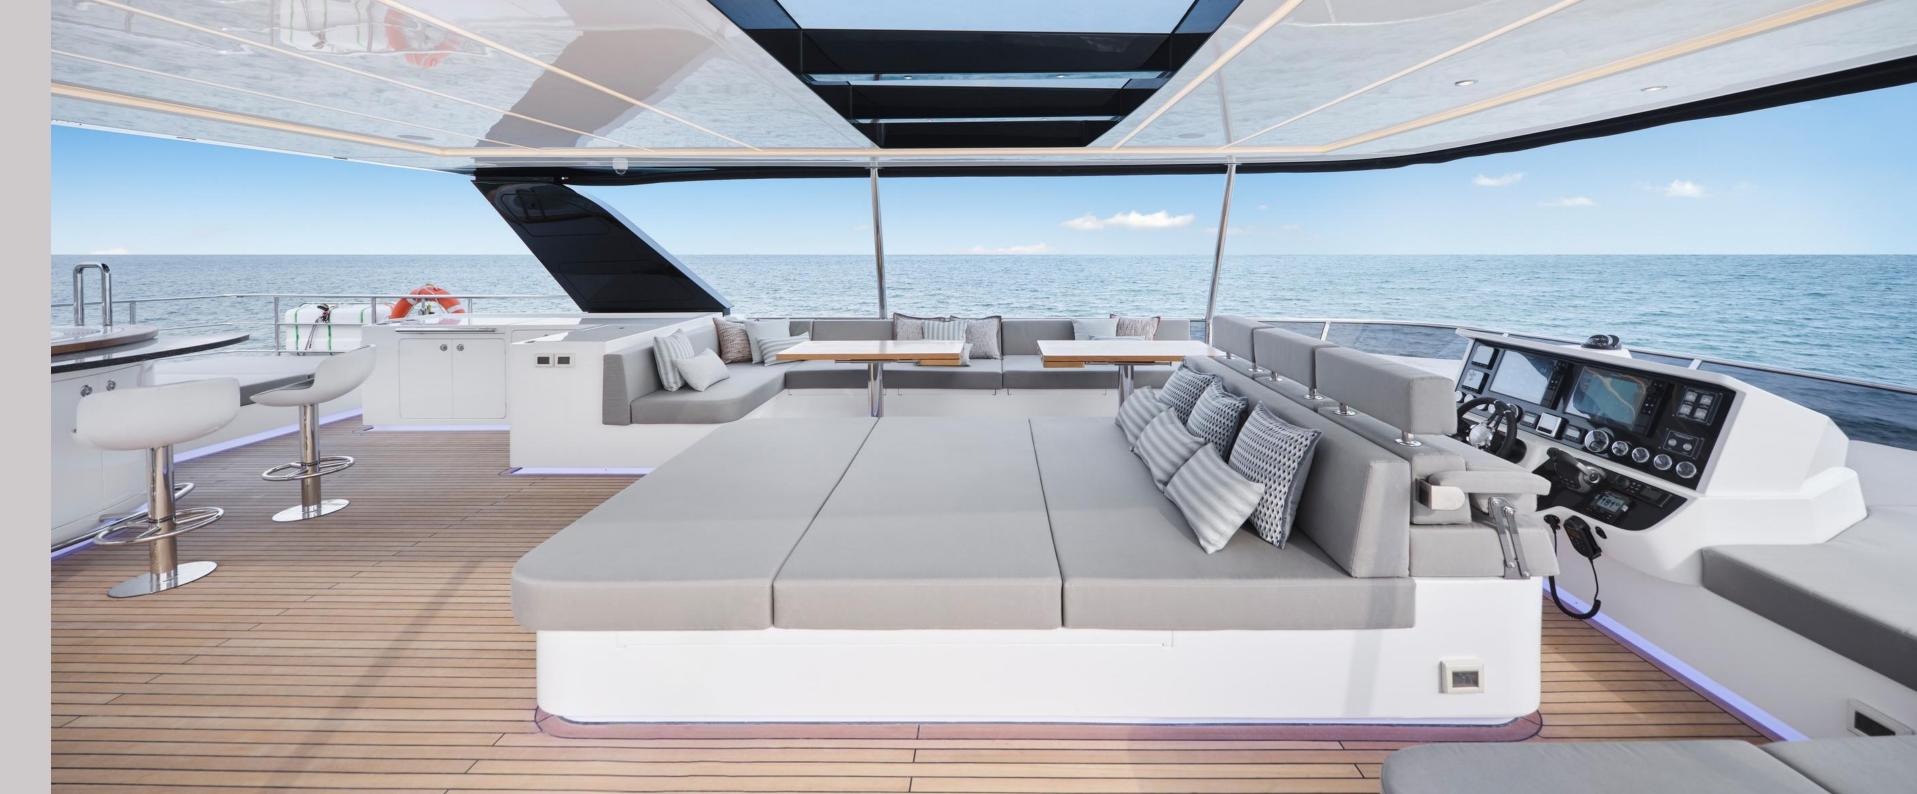

### FLYBRIDGE

At BBQ and Refreshment center, tantalizing flavors await to delight your palate. As night descends, recline on daybed under the twinkling stars visible through the skylight, enjoying the magic moment.

For adventurers, flybridge offers the thrill of navigating the open seas from extra-large helm seating, perfect for couples embarking on unforgettable voyages. With impeccable docking vision, maneuvering the vessel with confidence is effortless.

The flybridge deck emerges as a tranquil oasis, inviting you to unwind and socialize in luxurious surroundings.Unwind in captivating spa, where the gentle ocean breeze invites you to escape the stresses of everyday life and embrace tranquility. Marvel at the breathtaking BAR counter enveloping the spa, offering unparalleled views that stretch beyond the horizon and set the stage for unforgettable moments.