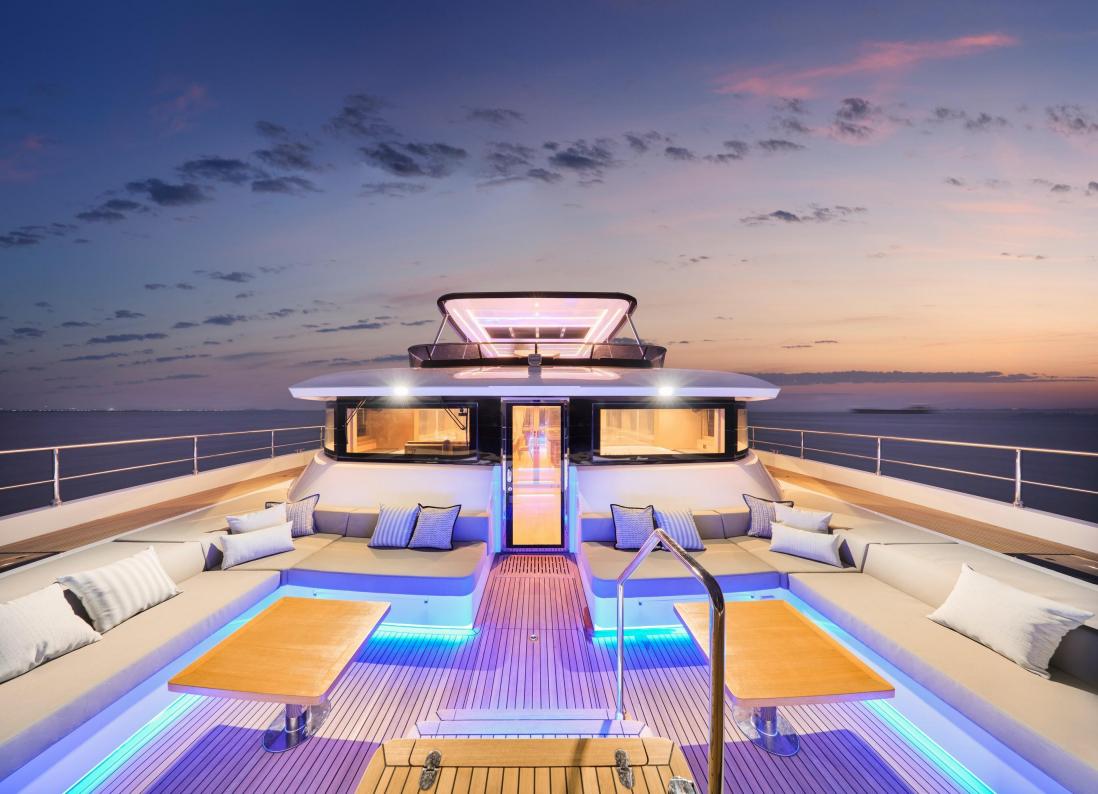

#### FOREDECK

Step onto the foredeck, meticulously crafted for an unparalleled outdoor experience.

Integrated poles effortlessly create a fully shaded area, providing sophisticated retreat from the sun. This innovation ensures comfort for all onboard.

Safety is paramount, especially in the seating area. Meticulous design caters to pets and children, offering peace of mind to all passengers. Access is seamless, facilitating anchoring and boat handling with efficiency. Whether you're a seasoned sailor or a novice, navigating this space is intuitive. For uninterrupted relaxation, crew access is discreetly located, providing a separate haven for peaceful enjoyment.