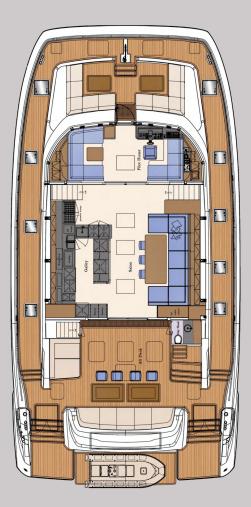

## MAIN DECK

Surrounded by glass windows, the salon is bathed in natural light from every angle. Front and rear dual-sliding glass doors beckon guests to seamlessly transition from the salon to the foredeck or aftdeck, inviting them to discover the mysterious charm of the sea. The kitchen island takes center stage in the salon, creating a welcoming space for friends and family to gather comfortably while preparing food or enjoying a glass of wine.

Main Deck