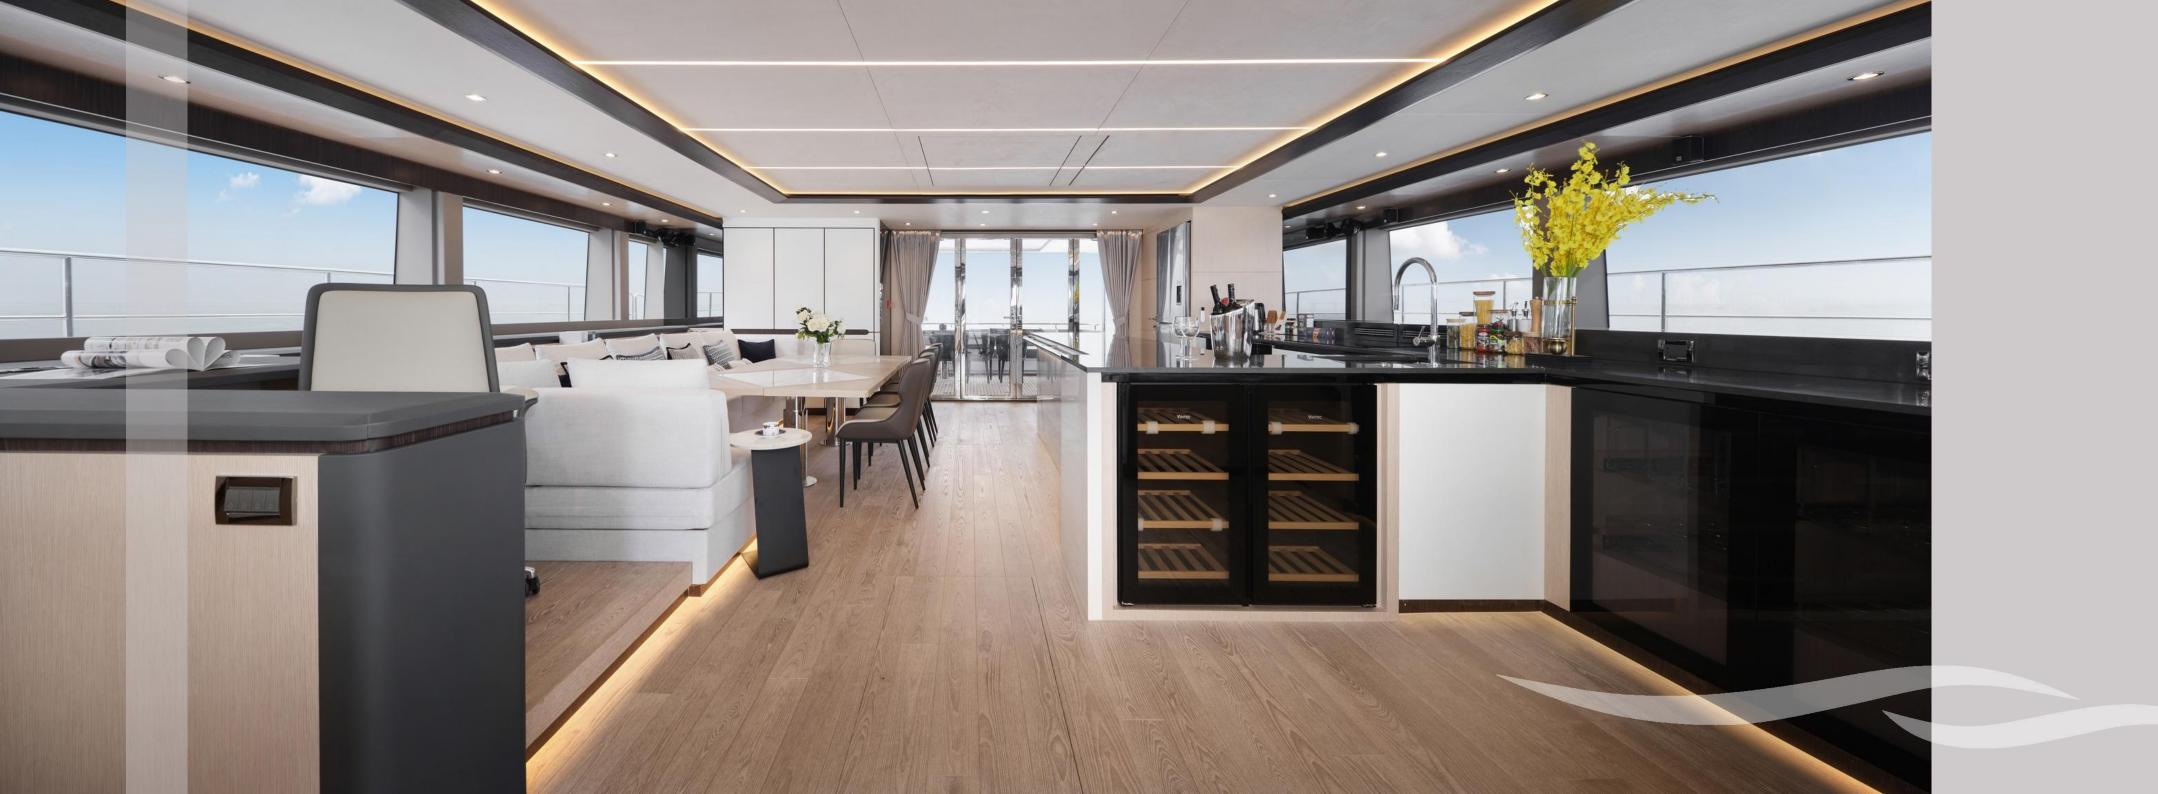

## MAIN DECK

Surrounded by glass windows, the salon is bathed in natural light from every angle. Front and rear dual-sliding glass doors beckon guests to seamlessly transition from the salon to the foredeck or aftdeck, inviting them to discover the mysterious charm of the sea. The kitchen island takes center stage in the salon, creating a welcoming space for friends and family to gather comfortably while preparing food or enjoying a glass of wine.