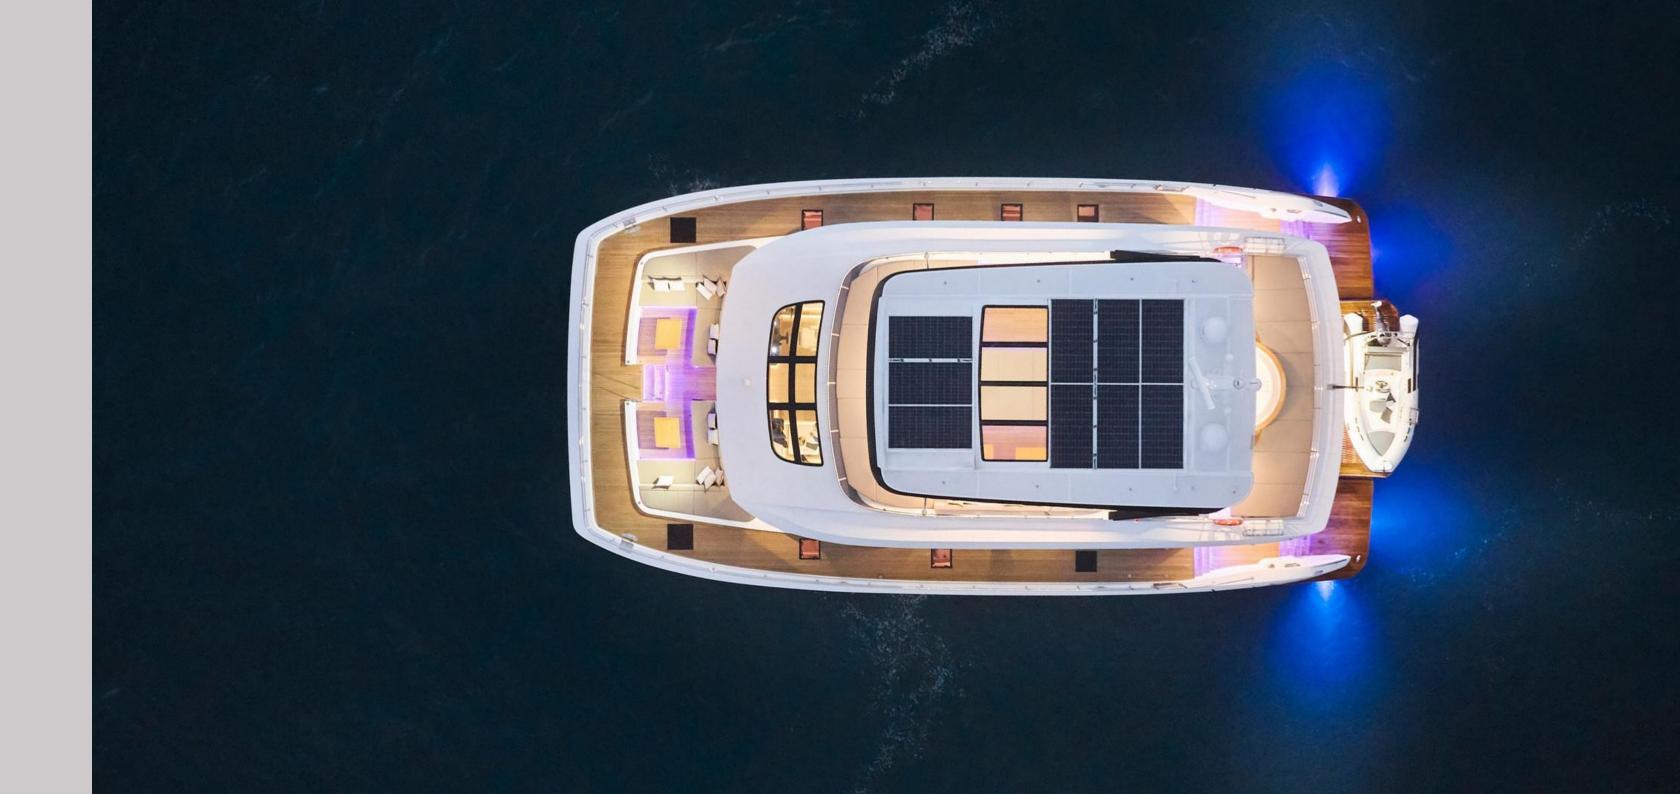

### FLYBRIDGE

At BBQ and Refreshment center, tantalizing flavors await to delight your palate. As night descends, recline on daybed under the twinkling stars visible through the skylight, enjoying the magic moment.

## AFTDECK

Adding to the outdoor experience is the hydraulic swim platform on the aftdeck, which offers versatility by expanding the social area when raised and seamlessly integrating with the diving platform when lowered.