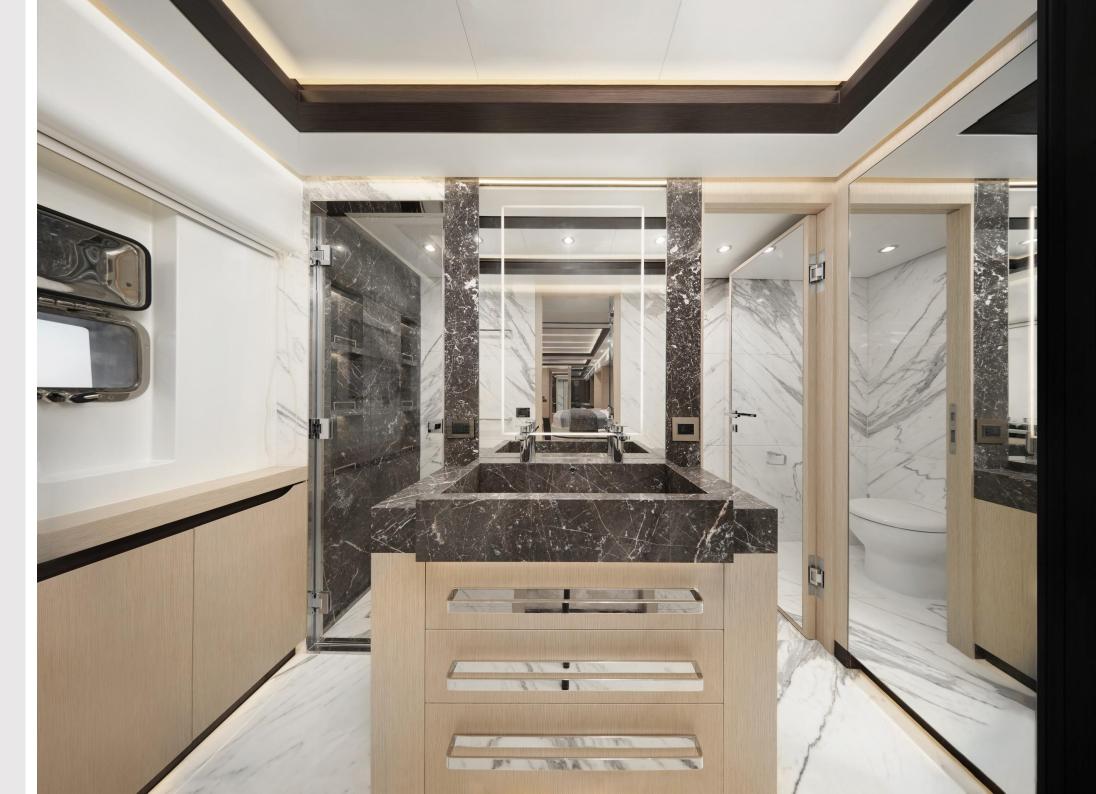

#### LOWER DECK

The lower deck is designated as a private living space for the owner and guests. The owner's cabin is a marvel, featuring amenities such as a TV, dressing table, bar fridge, and a working table. This space serves not only as a bedroom but also as a home office.

Guest cabins are thoughtfully designed with a walk-in wardrobe, lounge area, and an independent bathroom. Every detail in the design reflects meticulous attention, providing a hotel-like experience where only the subtle sound of waves serves as a reminder that owner and guests are at sea.