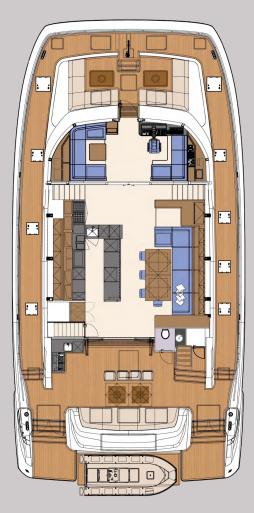

## MAIN DECK

Surrounded by glass windows, the salon is bathed in natural light from every angle. Front and rear dual-sliding glass doors beckon guests to seamlessly transition from the salon to the foredeck or aftdeck, inviting them to discover the mysterious charm of the sea. The kitchen island takes center stage in the salon, creating a welcoming space for friends and family to gather comfortably while preparing food or enjoying a glass of wine.

Main Deck