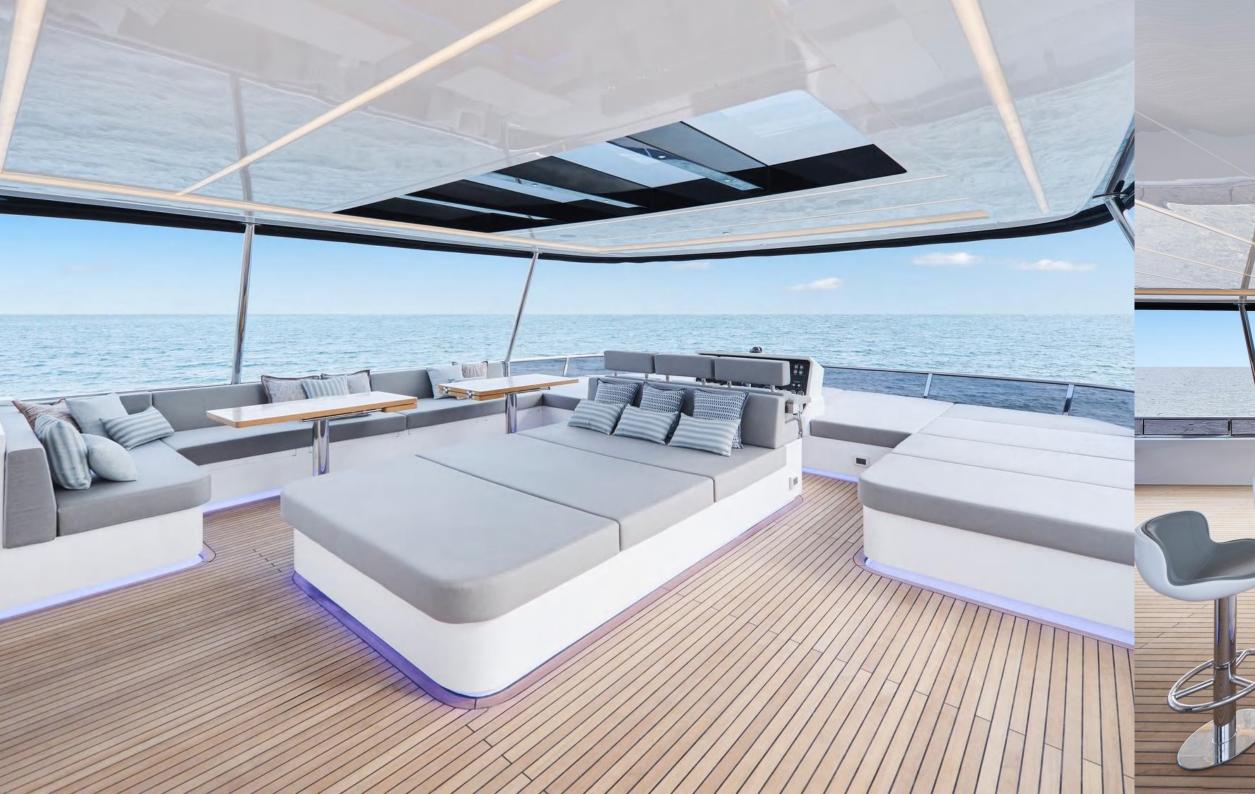

### FLYBRIDGE

At BBQ and Refreshment center, tantalizing flavors await to delight your palate. As night descends, recline on daybed under the twinkling stars visible through the skylight, enjoying the magic moment.

For adventurers, flybridge offers the thrill of navigating the open seas from extra-large helm seating, perfect for couples embarking on unforgettable voyages. With impeccable docking vision, maneuvering the vessel with confidence is effortless.

The flybridge deck emerges as a tranquil oasis, inviting you to unwind and socialize in luxurious surroundings.Unwind in captivating spa, where the gentle ocean breeze invites you to escape the stresses of everyday life and embrace tranquility. Marvel at the breathtaking BAR counter enveloping the spa, offering unparalleled views that stretch beyond the horizon and set the stage for unforgettable moments.