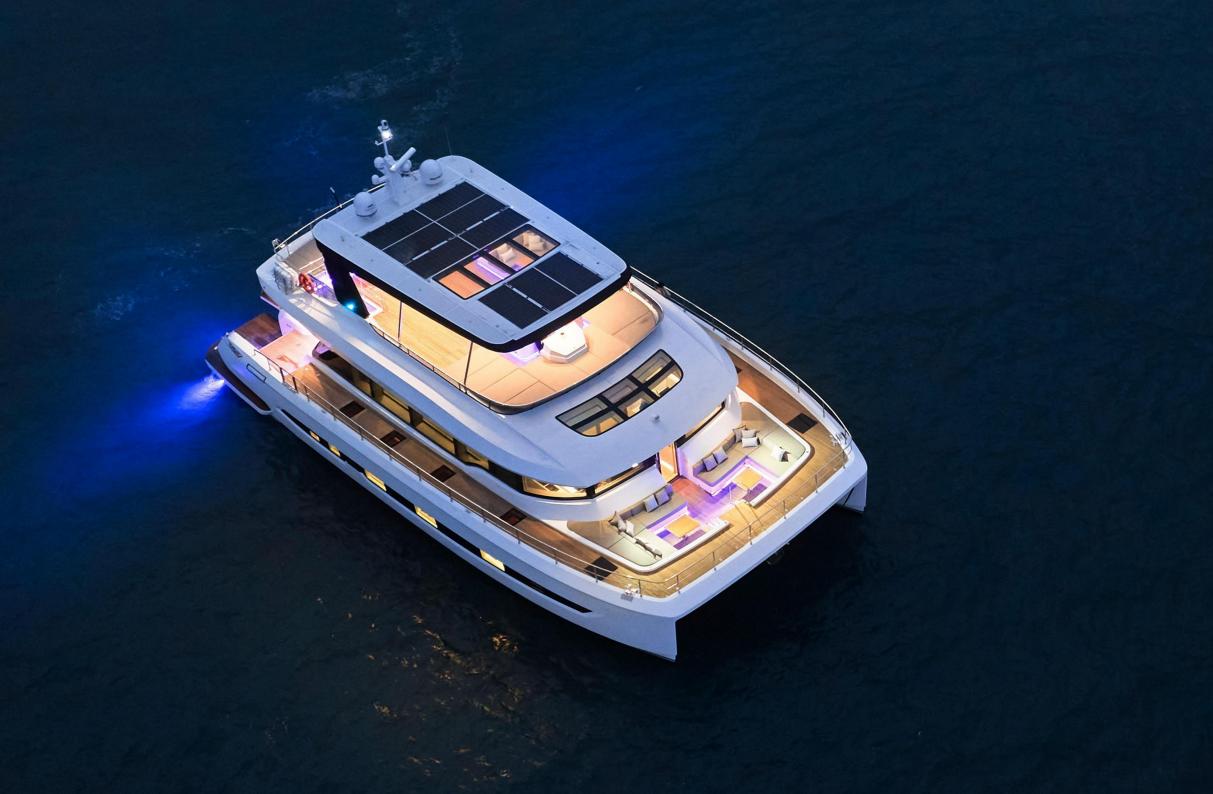

## AFTDECK

Adding to the outdoor experience is the hydraulic swim platform on the aftdeck, which offers versatility by expanding the social area when raised and seamlessly integrating with the diving platform when lowered.